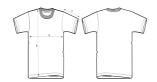

|   | SIZES         | XXS  | XS   | S  | М    | L  | XL   | XXL | 3XL  | 4XL  | 5XL  |
|---|---------------|------|------|----|------|----|------|-----|------|------|------|
| Α | Half Chest    | 44   | 46   | 48 | 52   | 55 | 58   | 62  | 66   | 71   | 76   |
| В | Body Length   | 61   | 64   | 68 | 72   | 74 | 76   | 78  | 80   | 82   | 83   |
| С | Sleeve Length | 17.5 | 18.5 | 20 | 21.5 | 22 | 22.5 | 23  | 23.5 | 23.5 | 23.5 |