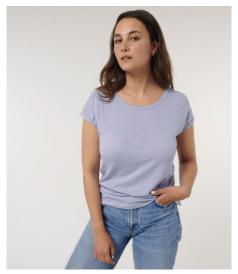

WOMEN T-SHIRTS STTWII2 - STELLA ROUNDER SLUB

## The women's rolled sleeve slub t-shirt

Medium Fit

- Dolman sleeve
- Self fabric binding at neck collar with narrow double topstitch
- Sleeve hem rolled up with bartacks
- Bottom hem with narrow double topstitch
- Slit at side seams

Shell : Slub Single Jersey , 100% Cotton - Organic Ring Spun Combed , Panel washed , 130 GSM

Printing Specifications

For suitable print techniques, please download our printing guide

Certifications & memberships