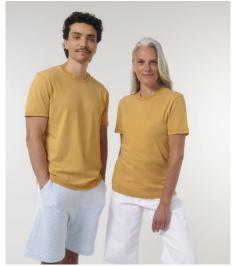

## The unisex garment dyed t-shirt

#### Medium Fit

- Set-in sleeve
- 1x1 rib at neck collar
- Inside back neck tape in self fabric
- Sleeve hem and bottom hem with wide double needle topstitch
- Slight shading on seams to give washed look
- Garment dyed product, each garment may vary in appearance, colour may bleed, follow our care label
- $\bullet\,\,$  For suitable print techniques, please download our printing guide