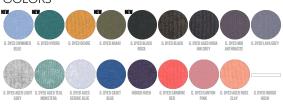

**COLORS** 





UNISEX T-SHIRTS

# STTU831-CREATOR VINTAGE

## The unisex garment dyed t-shirt

#### Medium Fit

- Set-in sleeve
- 1x1 rib at neck collar
- Inside back neck tape in self fabric
- Sleeve hem and bottom hem with wide double needle topstitch
- Slight shading on seams to give washed look
- Garment dyed product, each garment may vary in appearance, colour may bleed, follow our care label
- $\bullet\,\,$  For suitable print techniques, please download our printing guide

#### Combo options



Shell: Single Jersey, 100% Cotton - Organic Ring Spun Combed, Garment washed, Garment dyed, 155 GSM

### Printing Specifications

For suitable print techniques, please download our printing guide

Certifications & memberships







### Wash Instructions

Wash and dry separately, do not iron on print, w