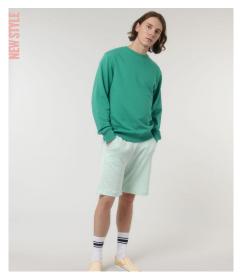

## STSU799-MATCHER

## The unisex medium fit crewneck sweatshirt

#### Medium Fit

- Set-in sleeve
- 1x1 rib at neck collar, sleeve hem and bottom hem
- Inside herringbone back neck tape
- Self fabric half moon at back neck
- Single needle topstitch at neck collar
- $\bullet\,$  Armhole, sleeve hem and bottom hem with twin needle topstitch