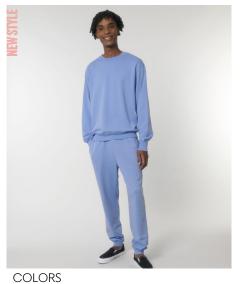

## The unisex medium fit garment dyed crewneck sweatshirt

Medium Fit

- Set-in sleeve
- 1x1 rib at neck collar, sleeve hem and bottom hem
- Inside single jersey back neck tape
- Self fabric half moon at back neck
- Single needle topstitch at neck collar
- Armhole, sleeve hem and bottom hem with twin needle topstitch
- Slight shading on seams to give washed look.
- Garment dyed product, each garment may vary in appearance, colour may bleed, follow our care label