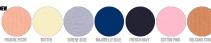

WHITES



#### **COLORS**



# ESSENTIAL HEATHERS



BABY CREW NECK SWEATSHIRTS

## STSB920-BABY CHANGER

### The iconic babies' crew neck sweatshirt

#### Medium Fit

- Set-in sleeve
- 1x1 rib at neck collar, sleeve hem and bottom hem
- ullet Shoulder placket with 1 snap in matching body colour and 1 hidden snap for easy dressing
- Inside back neck tape in single jersey
- Self fabric half moon at back neck
- Single needle topstitch at neck collar
- Sleeve hem and bottom hem with twin needle topstitch

#### Combo options



Shell: French Terry, 85% Cotton - Organic Ring Spun Combed, 15% Polyester - Recycled, Fabric washed, Light sueded, 280 GSM

#### **Printing Specifications**

For suitable print techniques, please download our printing guide

Certifications & memberships







#### Wash Instructions

Wash similar