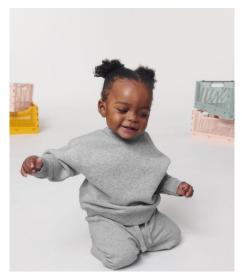

# ESSENTIAL HEATHERS

BABY CREW NECK SWEATSHIRTS

## STSB920-BABY CHANGER

### The iconic babies' crew neck sweatshirt

#### Medium Fit

- Set-in sleeve
- 1x1 rib at neck collar, sleeve hem and bottom hem
- ullet Shoulder placket with 1 snap in matching body colour and 1 hidden snap for easy dressing
- Inside back neck tape in single jersey
- Self fabric half moon at back neck
- Single needle topstitch at neck collar
- Sleeve hem and bottom hem with twin needle topstitch