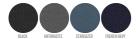

**COLORS** 



WOMEN NON PADDED JACKET

# STJW166-STELLA NAVIGATOR

## The Womens softshell jacket

#### Medium Fit

- High collar with Set-in sleeve
- Bottom hem with adjustable plastic stopper and elastic cord
- Reverse nylon zip at center front
- Zipped outside welt pockets with reflective elastic puller
- $\bullet\;$  Fully bonded 3 layer fabric with recycled TPU membrane and inside fleece layer
- Side panels and stretch for better shape
- Adjustable velcro sleeve opening
- Inside seams finished with recycled binding
- $\bullet\;$  Water repellent up to 10000mm with Bionic DWR Eco finish
- Breathable up to 3000g/m2/24hrs and Windproof

#### Combo options



Shell : Balanced Plain Weave , 6% Elastane , 94% Polyester - Recycled , Fluorine-free DWR , 342 GSM

### **Printing Specifications**

Certifica