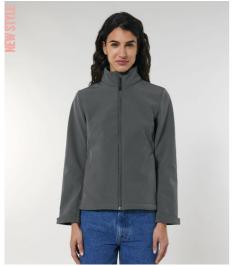

## The Womens softshell jacket

#### Medium Fit

- High collar with Set-in sleeve
- Bottom hem with adjustable plastic stopper and elastic cord
- Reverse nylon zip at center front
- Zipped outside welt pockets with reflective elastic puller
- $\bullet\;$  Fully bonded 3 layer fabric with recycled TPU membrane and inside fleece layer
- Side panels and stretch for better shape
- Adjustable velcro sleeve opening
- Inside seams finished with recycled binding
- $\bullet\;$  Water repellent up to 10000mm with Bionic DWR Eco finish
- Breathable up to 3000g/m2/24hrs and Windproof