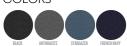

Combo options

Stanley Navigator Stella N

Shell : Balanced Plain weave , 6% Elastane , 94% Polyester - Recycled , Fluorinefree DWR , 342 GSM

Printing Specifications

Certifications & memberships

Machine wash cold, wash similar colours together, no ironing, no tumble dry, do not dry clean