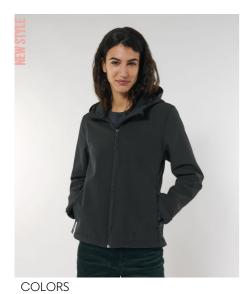

## WOMEN NON PADDED JACKET STJW159-STELLA DISCOVERER

## The Womens Hooded softshell jacket

Medium Fit

- Set-in sleeve
- High collar and panelled hood
- Hood opening and bottom hem with adjustable plastic stopper and elastic cord
- Reverse nylon zip at center front
- Zipped welt pockets with reflective elastic puller
- Fully bonded 3 layer fabric with recycled TPU membrane and inside fleece layer
- Side panels and stretch for better shape
- Adjustable velcro sleeve opening
- Inside seams finished with recycled binding
- Water repellent up to 10000mm with Bionic DWR Eco finish
- Breathable up to 3000g/m2/24hrs and Windproof