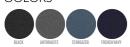

## Combo options

Shell : Balanced Plain weave , 6% Elastane , 94% Polyester - Recycled , Fluorinefree DWR , 342 GSM

Printing Specifications

Certifications & memberships

 $\left\{ \begin{array}{c} {}^{\textit{PCTA}-APPROVED} \\ VEGAN \end{array} \right\}$ Stanley and Stella STANDARD 1112055 LEADER