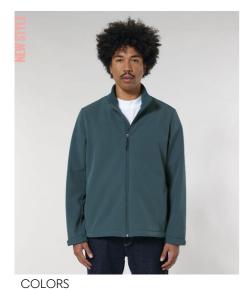

## MEN NON PADDED JACKET STJMI67 - STANLEY NAVIGATOR

## The Men's softshell jacket

Medium Fit

- High collar with Set-in sleeve
- Bottom hem with adjustable plastic stopper and elastic cord
- Reverse nylon zip at center front
- Zipped outside welt pockets with reflective elastic puller
- Fully bonded 3 layer fabric with recycled TPU membrane and inside fleece layer
- Side panels and stretch for better shape
- Adjustable velcro sleeve opening
- Inside seams finished with recycled binding
- Water repellent up to 10000mm with Bionic DWR Eco finish
- Breathable up to 3000g/m2/24hrs and Windproof