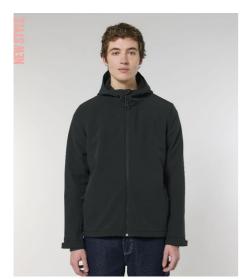

# STJM158-STANLEY DISCOVERER

# The Mens Hooded softshell jacket

#### Medium Fit

- Set-in sleeve
- High collar and panelled hood
- Hood opening and bottom hem with adjustable plastic stopper and elastic cord
- Reverse nylon zip at center front
- Zipped welt pockets with reflective elastic puller
- $\bullet\;$  Fully bonded 3 layer fabric with recycled TPU membrane and inside fleece layer
- Side panels and stretch for better shape
- Adjustable velcro sleeve opening
- Inside seams finished with recycled binding
- $\bullet\;$  Water repellent up to 10000mm with Bionic DWR Eco finish
- Breathable up to 3000g/m2/24hrs and Windproof